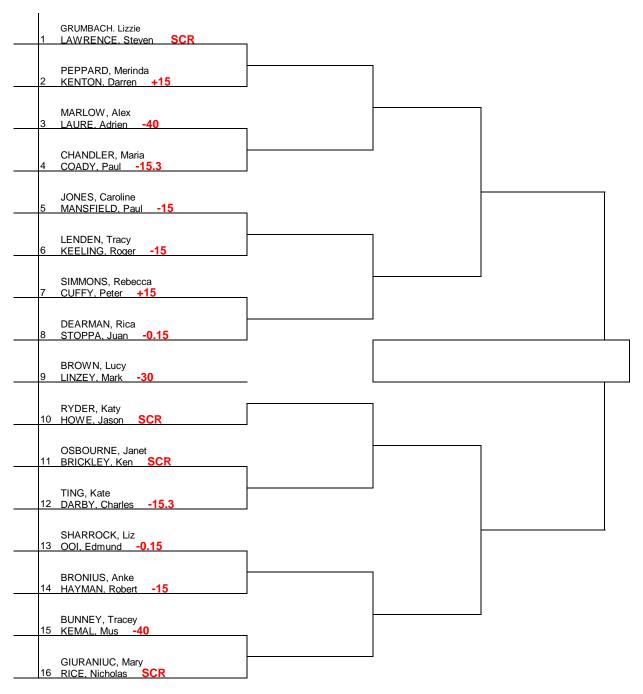

## **Beckenham LTC Handicap**

## **MIXED DOUBLES DRAW**

Beckenham, Kent 18 April-18 June 2015 Acrylic or Artificial Clay

Beckenham LTC © Copyright 2015

|                                                | Rules To Note                                       | Play By Dates  |               | Retirements/W.O.           |
|------------------------------------------------|-----------------------------------------------------|----------------|---------------|----------------------------|
|                                                | Participants to organise their own matches          | Final          | 18-Jun-15     |                            |
|                                                | Supply new or good quality tennis balls             | Semi-finals    | 14-Jun-15     |                            |
|                                                | Split decisions: court surface decided by coin toss | Quarter-finals | 30-May-15     |                            |
|                                                | Write the final score on draw sheet                 | 1st Round      | 08-May-15     |                            |
|                                                |                                                     |                |               |                            |
|                                                |                                                     |                |               |                            |
|                                                |                                                     | 2014 Champions |               | Tournament Referee         |
|                                                | Adrien Laure/Annette                                |                | nnette Medder | James Buddell, Peter Clegg |
| VISIT WEBSITE AT www.BeckenhamTennisClub.co.uk |                                                     |                |               |                            |