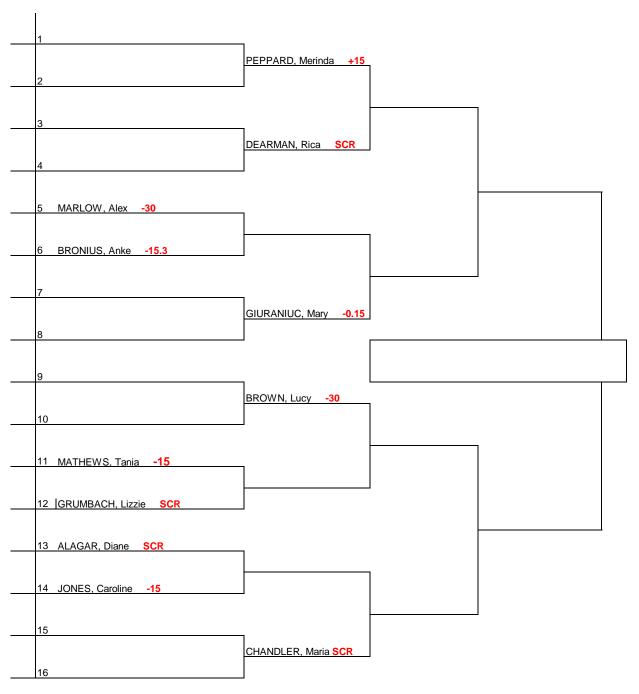

## **Beckenham LTC Handicap**

## **LADIES SINGLES DRAW**

Beckenham, Kent 18 April-18 June 2015 Acrylic or Artificial Clay

Beckenham LTC © Convright 2015

|       | Rules To Note                                       | Play By Dates  |           | Retirements/W.O.           |
|-------|-----------------------------------------------------|----------------|-----------|----------------------------|
|       | Participants to organise their own matches          | Final          | 18-Jun-15 |                            |
|       | Supply new or good quality tennis balls             | Semi-finals    | 14-Jun-15 |                            |
|       | Split decisions: court surface decided by coin toss | Quarter-finals | 25-May-15 |                            |
|       | Write the final score on draw sheet                 | Second Round   | 01-May-15 |                            |
|       |                                                     |                |           |                            |
|       |                                                     | 2014 Champion  |           | Tournament Referee         |
|       |                                                     | Alex Marlow    |           | James Buddell, Peter Clegg |
| VISIT | WEBSITE AT www.BeckenhamTennisClub.co.uk            |                |           |                            |