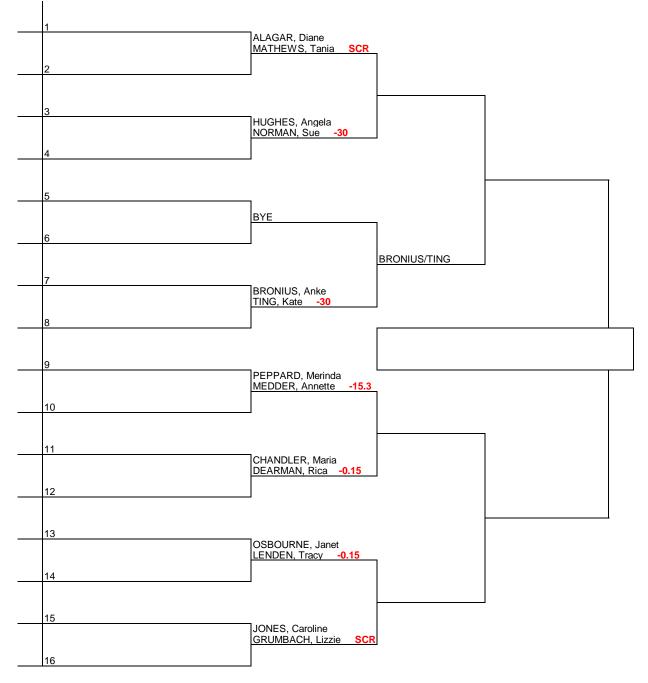

## LADIES DOUBLES DRAW

## **Beckenham LTC Handicap**

## Beckenham, Kent 18 April-18 June 2015 Acrylic or Artificial Clay

Beckenham LTC © Copyright 2015

| Rules To Note                                                                                                                                                                       | Play By Dates                               |                                     | Retirements/W.O.                                 |
|-------------------------------------------------------------------------------------------------------------------------------------------------------------------------------------|---------------------------------------------|-------------------------------------|--------------------------------------------------|
| Participants to organise their own matches<br>Supply new or good quality tennis balls<br>Split decisions: court surface decided by coin toss<br>Write the final score on draw sheet | Final<br>Semi-finals<br>Quarter-finals      | 18-Jun-15<br>11-Jun-15<br>30-May-15 |                                                  |
|                                                                                                                                                                                     | 2014 Champions<br>Angela Hughes, Sue Norman |                                     | Tournament Referee<br>James Buddell, Peter Clegg |
| VISIT WEBSITE AT www.BeckenhamTennisClub.co.uk                                                                                                                                      |                                             |                                     |                                                  |